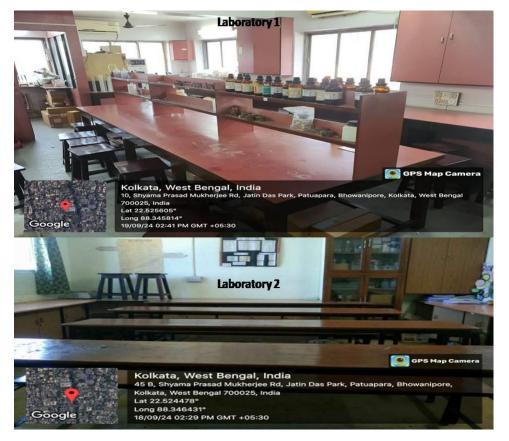

Phone: 2455-4504/2486-3912

Fax : (033) 2486-3006

Mail : mail @asutoshcollege.in

Web : www.asutoshcollege.in

#### 4.1.1 - PHOTOGRAPHIC DOCUMENTATION

Laboratories

Microbiology Lab



#### Mathematics Lab





# Phone: 2455-4504/2486-3912

Fax : (033) 2486-3006

- Mail : mail@asutoshcollege.in
- Web : www.asutoshcollege.in

BBA Lab



#### **Biochemistry Lab**





Phone: 2455-4504/2486-3912

- Fax : (033) 2486-3006
- Mail : mail @asutoshcollege.in
- Web : www.asutoshcollege.in

**Electronics Lab** 



#### Language Lab





Phone: 2455-4504/2486-3912 Fax : (033) 2486-3006 Mail : mail @asutoshcollege.in Web : <u>www.asutoshcollege.in</u>

Media Lab (Journalism and Mass Communication)



Boost Lab





## Phone: 2455-4504/2486-3912

Fax : (033) 2486-3006

- Mail : mail@asutoshcollege.in
- Web : www.asutoshcollege.in

Botany Lab



#### Statistics Lab





Phone: 2455-4504/2486-3912

Fax : (033) 2486-3006

- Mail : mail@asutoshcollege.in
- Web : www.asutoshcollege.in

S